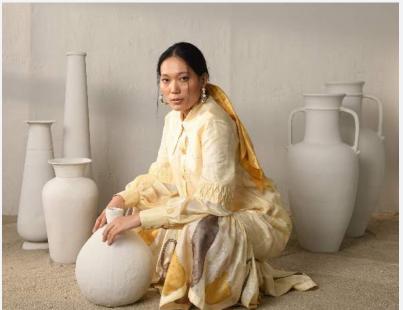

# | METAMORPHOSIS

Holding fast to the connate characteristics of FromSoil, the collection presents ultimate luxury, finesse and craftsmanship.

The selected combination of five colours [metaphorical representation of the all five elements of nature which are embodied in pottery], along with the motifs & shadows inspired by clay structures, sets an earthy redolence that permeates the collection as well as your body & soul.

Our finest & ultra light silk fabric comes directly from silk weaving hubs in India & extends not only to the clothing but down to every single meticulously hand embroidered patch motif.

C2/3919

TENMOKU DAWN