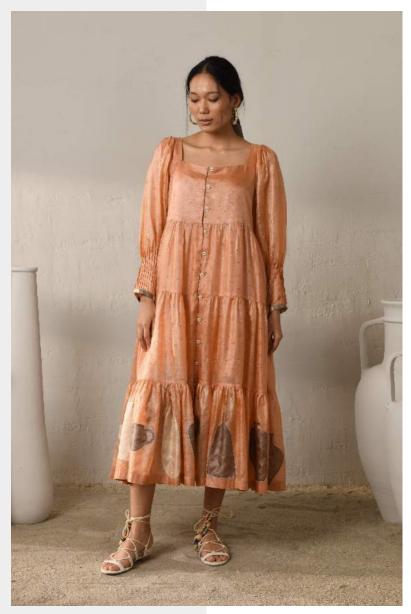

# | METAMORPHOSIS

Holding fast to the connate characteristics of FromSoil, the collection presents ultimate luxury, finesse and craftsmanship.

The selected combination of five colours [metaphorical representation of the all five elements of nature which are embodied in pottery], along with the motifs & shadows inspired by clay structures, sets an earthy redolence that permeates the collection as well as your body & soul.

Our finest & ultra light silk fabric comes directly from silk weaving hubs in India & extends not only to the clothing but down to every single meticulously hand embroidered patch motif.

C2/3919

TENMOKU DAWN