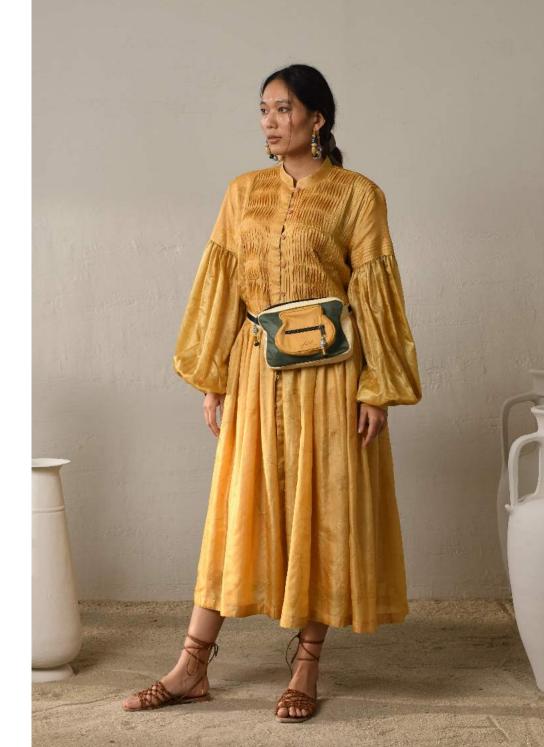

# | METAMORPHOSIS

Holding fast to the connate characteristics of FromSoil, the collection presents ultimate luxury, finesse and craftsmanship.

The selected combination of five colours [metaphorical representation of the all five elements of nature which are embodied in pottery], along with the motifs & shadows inspired by clay structures, sets an earthy redolence that permeates the collection as well as your body & soul.

Our finest & ultra light silk fabric comes directly from silk weaving hubs in India & extends not only to the clothing but down to every single meticulously hand embroidered patch motif.

C2/3919

TENMOKU DAWN

### KILN jacket -

C2/3929

PYXIS trousers -

CELADON belt bag -

P

5

5

C2/AC2