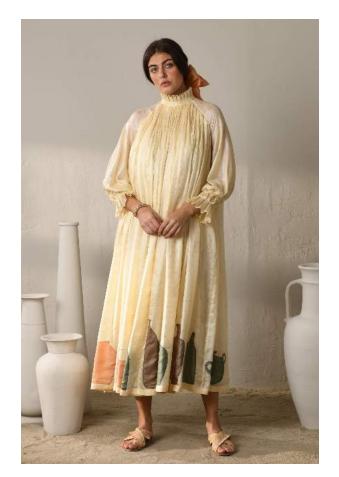

# | METAMORPHOSIS

Holding fast to the connate characteristics of FromSoil, the collection presents ultimate luxury, finesse and craftsmanship.

The selected combination of five colours [metaphorical representation of the all five elements of nature which are embodied in pottery], along with the motifs & shadows inspired by clay structures, sets an earthy redolence that permeates the collection as well as your body & soul.

Our finest & ultra light silk fabric comes directly from silk weaving hubs in India & extends not only to the clothing but down to every single meticulously hand embroidered patch motif.

C2/3919

TENMOKU DAWN