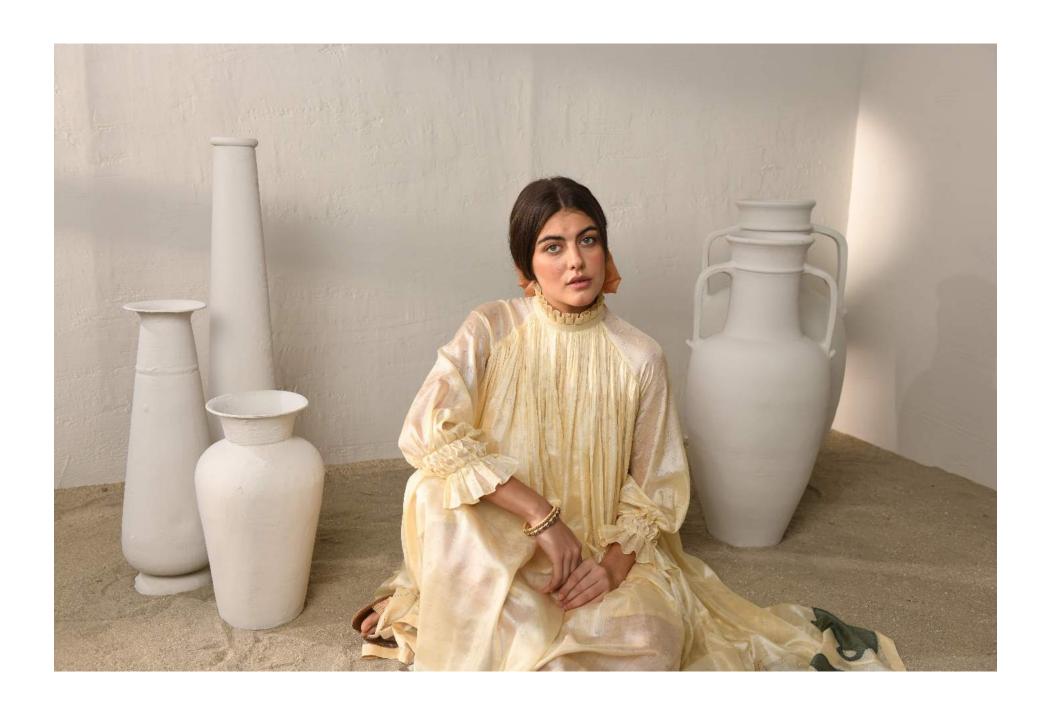

# | METAMORPHOSIS

Holding fast to the connate characteristics of FromSoil, the collection presents ultimate luxury, finesse and craftsmanship.

The selected combination of five colours [metaphorical representation of the all five elements of nature which are embodied in pottery], along with the motifs & shadows inspired by clay structures, sets an earthy redolence that permeates the collection as well as your body & soul.

Our finest & ultra light silk fabric comes directly from silk weaving hubs in India & extends not only to the clothing but down to every single meticulously hand embroidered patch motif.

C2/3919

TENMOKU DAWN