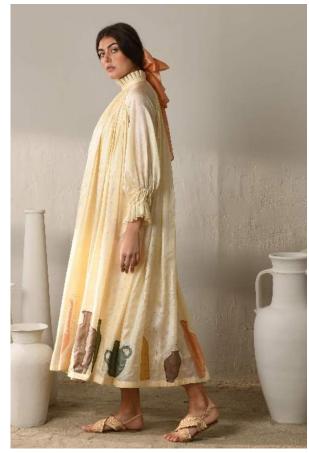

# | METAMORPHOSIS

Holding fast to the connate characteristics of FromSoil, the collection presents ultimate luxury, finesse and craftsmanship.

The selected combination of five colours [metaphorical representation of the all five elements of nature which are embodied in pottery], along with the motifs & shadows inspired by clay structures, sets an earthy redolence that permeates the collection as well as your body & soul.

Our finest & ultra light silk fabric comes directly from silk weaving hubs in India & extends not only to the clothing but down to every single meticulously hand embroidered patch motif.

C2/3919

TENMOKU DAWN