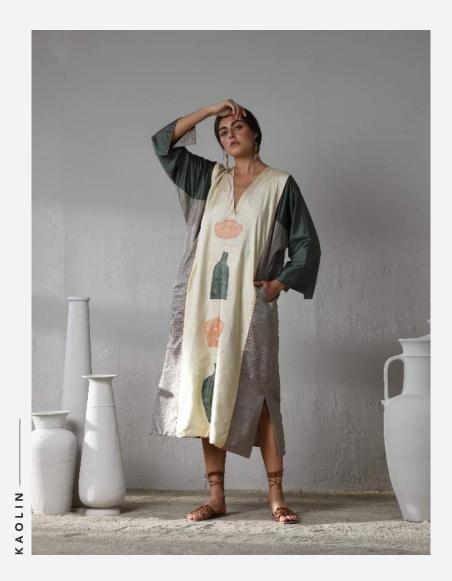

# | METAMORPHOSIS

Holding fast to the connate characteristics of FromSoil, the collection presents ultimate luxury, finesse and craftsmanship.

The selected combination of five colours [metaphorical representation of the all five elements of nature which are embodied in pottery], along with the motifs & shadows inspired by clay structures, sets an earthy redolence that permeates the collection as well as your body & soul.

#### BISQUE

C2/3920

C2/3912

FLAMBÉ DUSK —

— CANDLING

The extensive yet subtle hand embroidered patch work & shadows, paired with delicate fabric manipulation, elaborate layers and loose flow inspired by the convex movements of a potter's masterly hands, makes every piece of this story a spellbinding