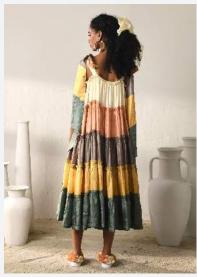

# | METAMORPHOSIS

Holding fast to the connate characteristics of FromSoil, the collection presents ultimate luxury, finesse and craftsmanship.

The selected combination of five colours [metaphorical representation of the all five elements of nature which are embodied in pottery], along with the motifs & shadows inspired by clay structures, sets an earthy redolence that permeates the collection as well as your body & soul.

#### BISQUE

C2/3920

C2/3912

FLAMBÉ DUSK —

— CANDLING

The extensive yet subtle hand embroidered patch work & shadows, paired with delicate fabric manipulation, elaborate layers and loose flow inspired by the convex movements of a potter's masterly hands, makes every piece of this story a spellbinding