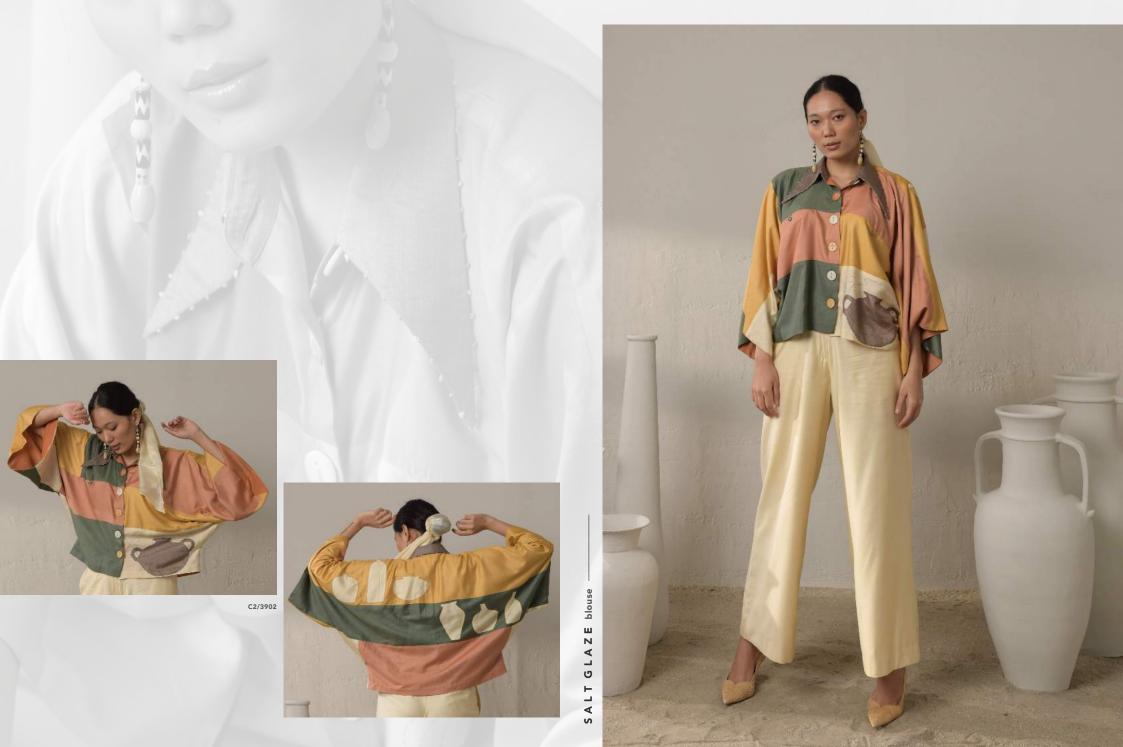

#### BISQUE

C2/3920

C2/3912

FLAMBÉ DUSK —

— CANDLING

The extensive yet subtle hand embroidered patch work & shadows, paired with delicate fabric manipulation, elaborate layers and loose flow inspired by the convex movements of a potter's masterly hands, makes every piece of this story a spellbinding