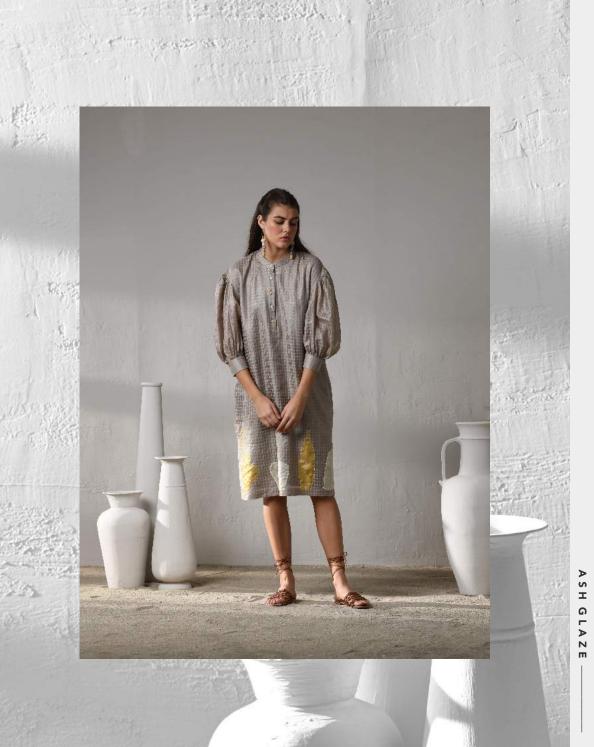

# | METAMORPHOSIS

Holding fast to the connate characteristics of FromSoil, the collection presents ultimate luxury, finesse and craftsmanship.

The selected combination of five colours [metaphorical representation of the all five elements of nature which are embodied in pottery], along with the motifs & shadows inspired by clay structures, sets an earthy redolence that permeates the collection as well as your body & soul.

Our finest & ultra light silk fabric comes directly from silk weaving hubs in India & extends not only to the clothing but down to every single meticulously hand embroidered patch motif.

C2/3919

TENMOKU DAWN