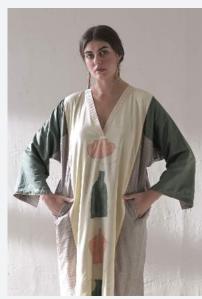

# | METAMORPHOSIS

Holding fast to the connate characteristics of FromSoil, the collection presents ultimate luxury, finesse and craftsmanship.

The selected combination of five colours [metaphorical representation of the all five elements of nature which are embodied in pottery], along with the motifs & shadows inspired by clay structures, sets an earthy redolence that permeates the collection as well as your body & soul.

#### BISQUE

C2/3920

C2/3912

FLAMBÉ DUSK —

— CANDLING

The extensive yet subtle hand embroidered patch work & shadows, paired with delicate fabric manipulation, elaborate layers and loose flow inspired by the convex movements of a potter's masterly hands, makes every piece of this story a spellbinding