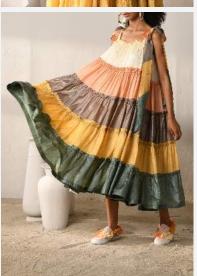

# | METAMORPHOSIS

Holding fast to the connate characteristics of FromSoil, the collection presents ultimate luxury, finesse and craftsmanship.

The selected combination of five colours [metaphorical representation of the all five elements of nature which are embodied in pottery], along with the motifs & shadows inspired by clay structures, sets an earthy redolence that permeates the collection as well as your body & soul.

#### BISQUE

C2/3920

C2/3912

FLAMBÉ DUSK —

— CANDLING

The extensive yet subtle hand embroidered patch work & shadows, paired with delicate fabric manipulation, elaborate layers and loose flow inspired by the convex movements of a potter's masterly hands, makes every piece of this story a spellbinding