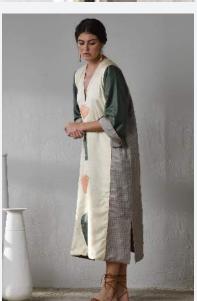

#### BISQUE

C2/3920

C2/3912

FLAMBÉ DUSK —

— CANDLING

The extensive yet subtle hand embroidered patch work & shadows, paired with delicate fabric manipulation, elaborate layers and loose flow inspired by the convex movements of a potter's masterly hands, makes every piece of this story a spellbinding