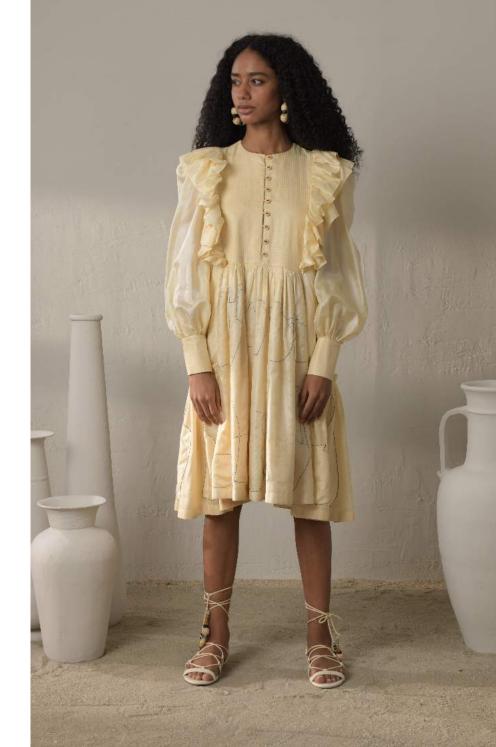

#### BISQUE

C2/3920

C2/3912

FLAMBÉ DUSK —

— CANDLING

The extensive yet subtle hand embroidered patch work & shadows, paired with delicate fabric manipulation, elaborate layers and loose flow inspired by the convex movements of a potter's masterly hands, makes every piece of this story a spellbinding