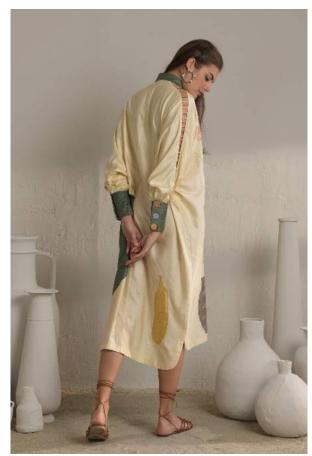

# | METAMORPHOSIS

Holding fast to the connate characteristics of FromSoil, the collection presents ultimate luxury, finesse and craftsmanship.

The selected combination of five colours [metaphorical representation of the all five elements of nature which are embodied in pottery], along with the motifs & shadows inspired by clay structures, sets an earthy redolence that permeates the collection as well as your body & soul.

Our finest & ultra light silk fabric comes directly from silk weaving hubs in India & extends not only to the clothing but down to every single meticulously hand embroidered patch motif.

C2/3919

TENMOKU DAWN