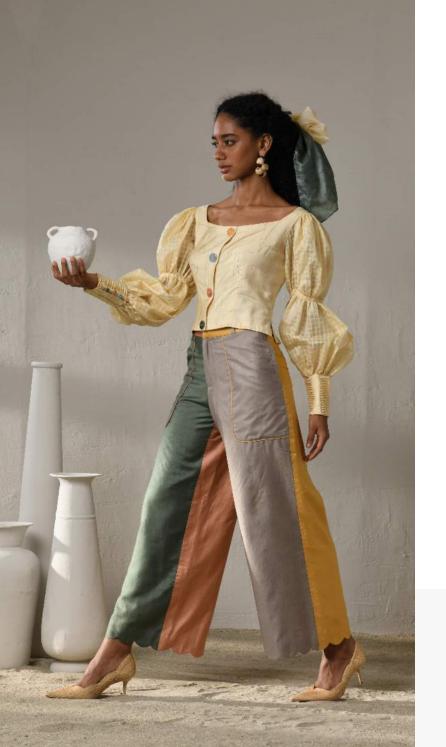

# | METAMORPHOSIS

Holding fast to the connate characteristics of FromSoil, the collection presents ultimate luxury, finesse and craftsmanship.

The selected combination of five colours [metaphorical representation of the all five elements of nature which are embodied in pottery], along with the motifs & shadows inspired by clay structures, sets an earthy redolence that permeates the collection as well as your body & soul.

#### BISQUE

C2/3920

C2/3912

FLAMBÉ DUSK —

— CANDLING

The extensive yet subtle hand embroidered patch work & shadows, paired with delicate fabric manipulation, elaborate layers and loose flow inspired by the convex movements of a potter's masterly hands, makes every piece of this story a spellbinding