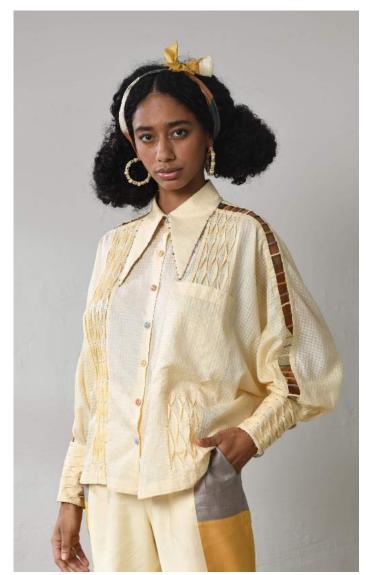

# | METAMORPHOSIS

Holding fast to the connate characteristics of FromSoil, the collection presents ultimate luxury, finesse and craftsmanship.

The selected combination of five colours [metaphorical representation of the all five elements of nature which are embodied in pottery], along with the motifs & shadows inspired by clay structures, sets an earthy redolence that permeates the collection as well as your body & soul.

#### BISQUE

C2/3920

C2/3912

FLAMBÉ DUSK —

— CANDLING

The extensive yet subtle hand embroidered patch work & shadows, paired with delicate fabric manipulation, elaborate layers and loose flow inspired by the convex movements of a potter's masterly hands, makes every piece of this story a spellbinding