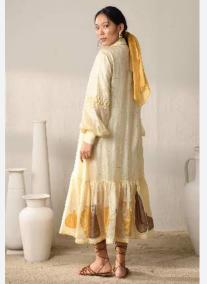

# | METAMORPHOSIS

Holding fast to the connate characteristics of FromSoil, the collection presents ultimate luxury, finesse and craftsmanship.

The selected combination of five colours [metaphorical representation of the all five elements of nature which are embodied in pottery], along with the motifs & shadows inspired by clay structures, sets an earthy redolence that permeates the collection as well as your body & soul.

#### BISQUE

C2/3920

C2/3912

FLAMBÉ DUSK —

— CANDLING

The extensive yet subtle hand embroidered patch work & shadows, paired with delicate fabric manipulation, elaborate layers and loose flow inspired by the convex movements of a potter's masterly hands, makes every piece of this story a spellbinding