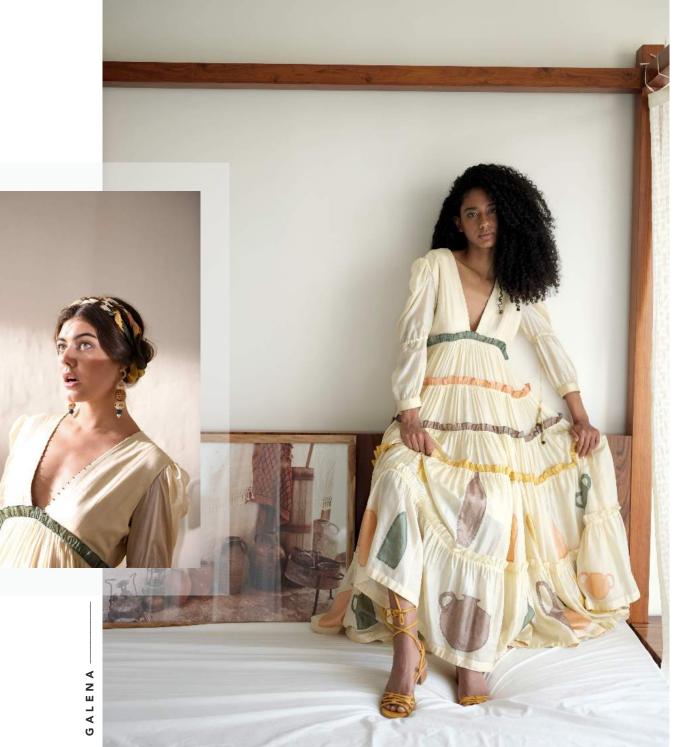

# | METAMORPHOSIS

Holding fast to the connate characteristics of FromSoil, the collection presents ultimate luxury, finesse and craftsmanship.

The selected combination of five colours [metaphorical representation of the all five elements of nature which are embodied in pottery], along with the motifs & shadows inspired by clay structures, sets an earthy redolence that permeates the collection as well as your body & soul.

ENAMEL

C2/3904

GALENA -

C2/3913

C2/3903