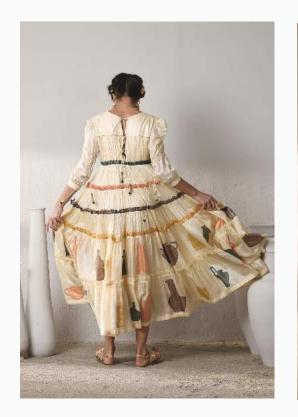

#### BISQUE

C2/3920

C2/3912

FLAMBÉ DUSK —

— CANDLING

The extensive yet subtle hand embroidered patch work & shadows, paired with delicate fabric manipulation, elaborate layers and loose flow inspired by the convex movements of a potter's masterly hands, makes every piece of this story a spellbinding