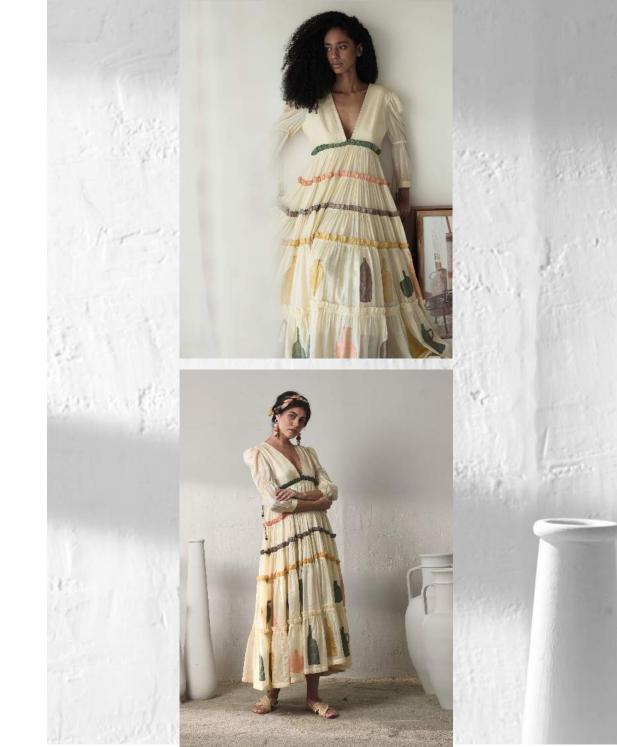

#### BISQUE

C2/3920

C2/3912

FLAMBÉ DUSK —

— CANDLING

The extensive yet subtle hand embroidered patch work & shadows, paired with delicate fabric manipulation, elaborate layers and loose flow inspired by the convex movements of a potter's masterly hands, makes every piece of this story a spellbinding