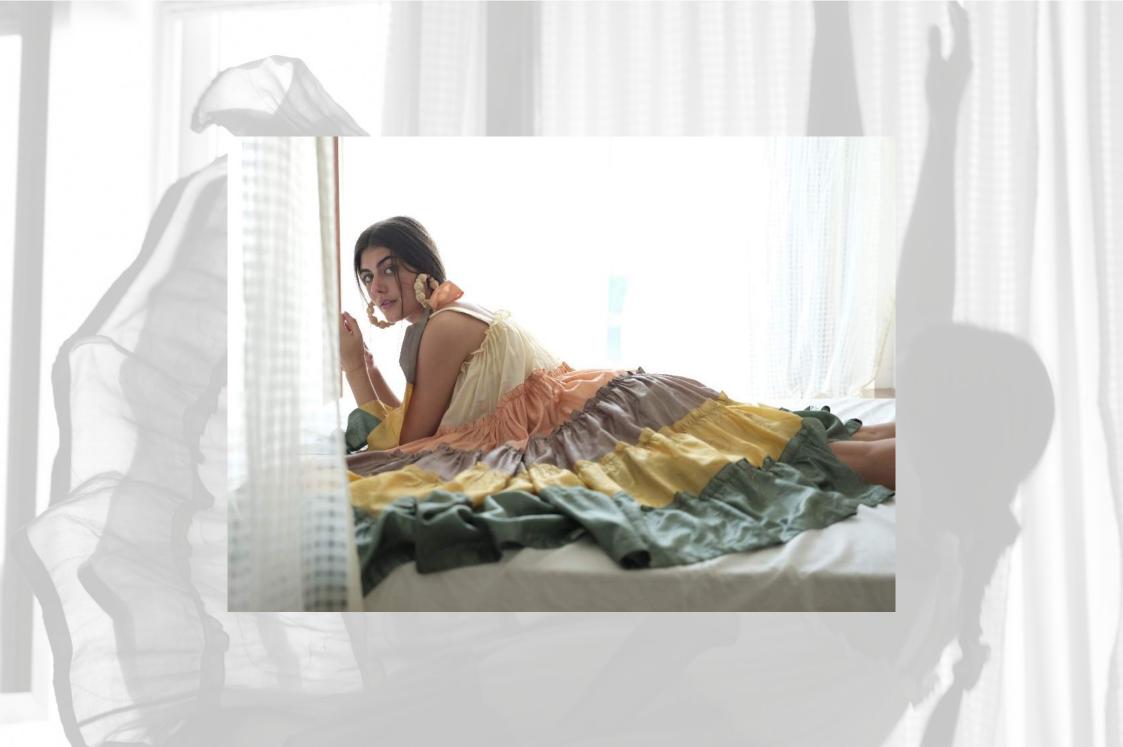

# | METAMORPHOSIS

Holding fast to the connate characteristics of FromSoil, the collection presents ultimate luxury, finesse and craftsmanship.

The selected combination of five colours [metaphorical representation of the all five elements of nature which are embodied in pottery], along with the motifs & shadows inspired by clay structures, sets an earthy redolence that permeates the collection as well as your body & soul.

Our finest & ultra light silk fabric comes directly from silk weaving hubs in India & extends not only to the clothing but down to every single meticulously hand embroidered patch motif.

C2/3919

TENMOKU DAWN