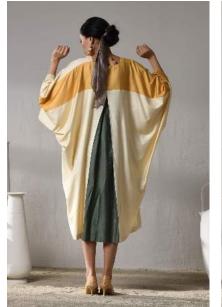

#### BISQUE

C2/3920

C2/3912

FLAMBÉ DUSK —

— CANDLING

The extensive yet subtle hand embroidered patch work & shadows, paired with delicate fabric manipulation, elaborate layers and loose flow inspired by the convex movements of a potter's masterly hands, makes every piece of this story a spellbinding