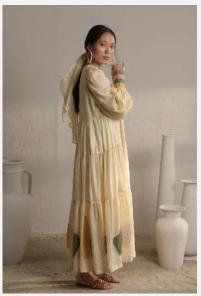

# | METAMORPHOSIS

Holding fast to the connate characteristics of FromSoil, the collection presents ultimate luxury, finesse and craftsmanship.

The selected combination of five colours [metaphorical representation of the all five elements of nature which are embodied in pottery], along with the motifs & shadows inspired by clay structures, sets an earthy redolence that permeates the collection as well as your body & soul.

Our finest & ultra light silk fabric comes directly from silk weaving hubs in India & extends not only to the clothing but down to every single meticulously hand embroidered patch motif.

C2/3919

TENMOKU DAWN