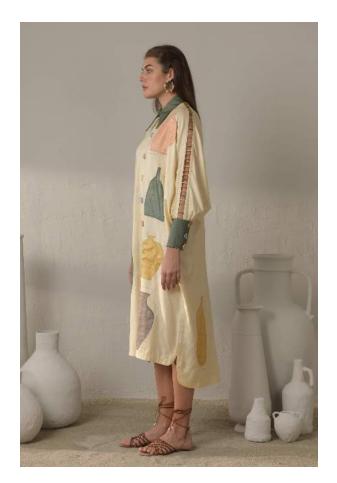

# | METAMORPHOSIS

Holding fast to the connate characteristics of FromSoil, the collection presents ultimate luxury, finesse and craftsmanship.

The selected combination of five colours [metaphorical representation of the all five elements of nature which are embodied in pottery], along with the motifs & shadows inspired by clay structures, sets an earthy redolence that permeates the collection as well as your body & soul.

Our finest & ultra light silk fabric comes directly from silk weaving hubs in India & extends not only to the clothing but down to every single meticulously hand embroidered patch motif.

C2/3919

TENMOKU DAWN