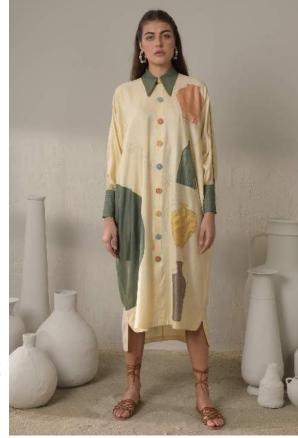

# | METAMORPHOSIS

Holding fast to the connate characteristics of FromSoil, the collection presents ultimate luxury, finesse and craftsmanship.

The selected combination of five colours [metaphorical representation of the all five elements of nature which are embodied in pottery], along with the motifs & shadows inspired by clay structures, sets an earthy redolence that permeates the collection as well as your body & soul.

#### BISQUE

C2/3920

C2/3912

FLAMBÉ DUSK —

— CANDLING

The extensive yet subtle hand embroidered patch work & shadows, paired with delicate fabric manipulation, elaborate layers and loose flow inspired by the convex movements of a potter's masterly hands, makes every piece of this story a spellbinding