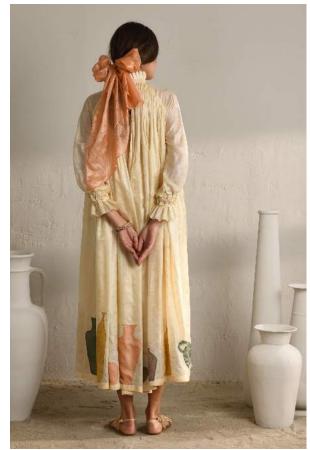

# | METAMORPHOSIS

Holding fast to the connate characteristics of FromSoil, the collection presents ultimate luxury, finesse and craftsmanship.

The selected combination of five colours [metaphorical representation of the all five elements of nature which are embodied in pottery], along with the motifs & shadows inspired by clay structures, sets an earthy redolence that permeates the collection as well as your body & soul.

Our finest & ultra light silk fabric comes directly from silk weaving hubs in India & extends not only to the clothing but down to every single meticulously hand embroidered patch motif.

C2/3919

TENMOKU DAWN