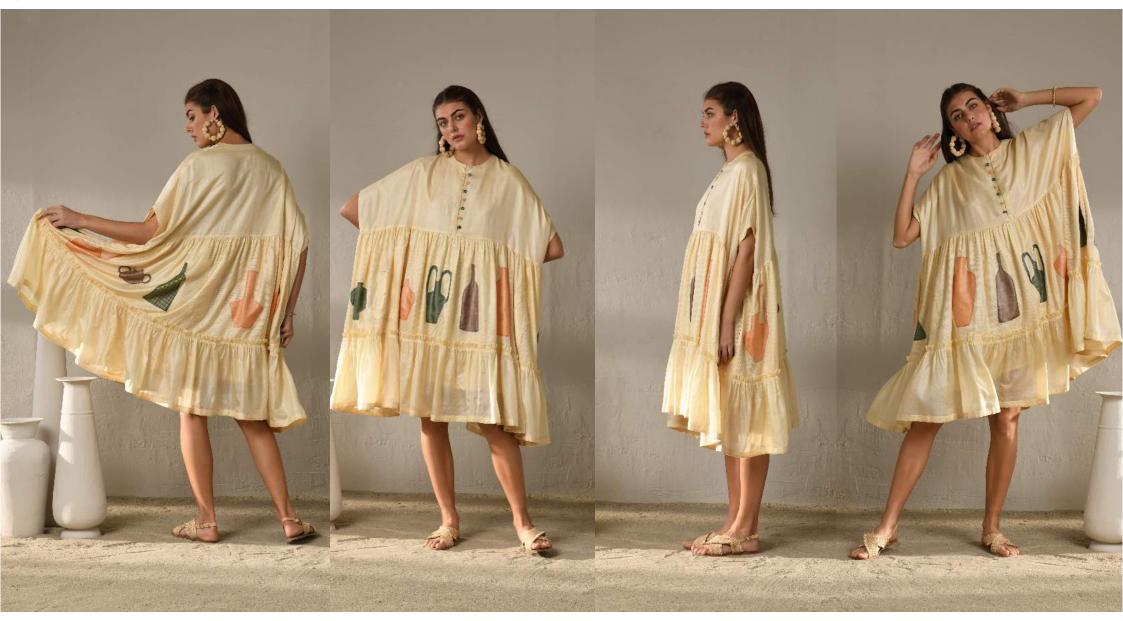

# | METAMORPHOSIS

Holding fast to the connate characteristics of FromSoil, the collection presents ultimate luxury, finesse and craftsmanship.

The selected combination of five colours [metaphorical representation of the all five elements of nature which are embodied in pottery], along with the motifs & shadows inspired by clay structures, sets an earthy redolence that permeates the collection as well as your body & soul.

Our finest & ultra light silk fabric comes directly from silk weaving hubs in India & extends not only to the clothing but down to every single meticulously hand embroidered patch motif.

C2/3919

TENMOKU DAWN