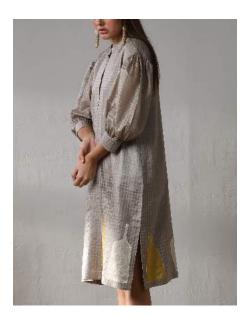

# | METAMORPHOSIS

Holding fast to the connate characteristics of FromSoil, the collection presents ultimate luxury, finesse and craftsmanship.

The selected combination of five colours [metaphorical representation of the all five elements of nature which are embodied in pottery], along with the motifs & shadows inspired by clay structures, sets an earthy redolence that permeates the collection as well as your body & soul.

Our finest & ultra light silk fabric comes directly from silk weaving hubs in India & extends not only to the clothing but down to every single meticulously hand embroidered patch motif.

C2/3919

TENMOKU DAWN