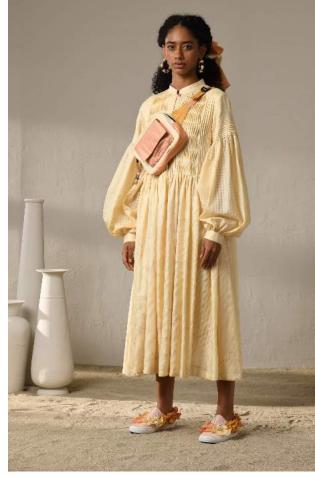

# | METAMORPHOSIS

Holding fast to the connate characteristics of FromSoil, the collection presents ultimate luxury, finesse and craftsmanship.

The selected combination of five colours [metaphorical representation of the all five elements of nature which are embodied in pottery], along with the motifs & shadows inspired by clay structures, sets an earthy redolence that permeates the collection as well as your body & soul.

Our finest & ultra light silk fabric comes directly from silk weaving hubs in India & extends not only to the clothing but down to every single meticulously hand embroidered patch motif.

C2/3919

TENMOKU DAWN