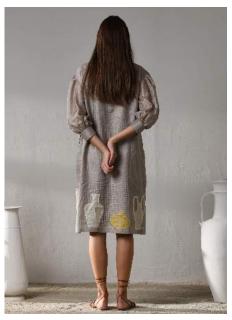

# | METAMORPHOSIS

Holding fast to the connate characteristics of FromSoil, the collection presents ultimate luxury, finesse and craftsmanship.

The selected combination of five colours [metaphorical representation of the all five elements of nature which are embodied in pottery], along with the motifs & shadows inspired by clay structures, sets an earthy redolence that permeates the collection as well as your body & soul.

Our finest & ultra light silk fabric comes directly from silk weaving hubs in India & extends not only to the clothing but down to every single meticulously hand embroidered patch motif.

C2/3919

TENMOKU DAWN