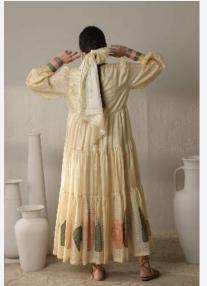

#### BISQUE

C2/3920

C2/3912

FLAMBÉ DUSK —

— CANDLING

The extensive yet subtle hand embroidered patch work & shadows, paired with delicate fabric manipulation, elaborate layers and loose flow inspired by the convex movements of a potter's masterly hands, makes every piece of this story a spellbinding