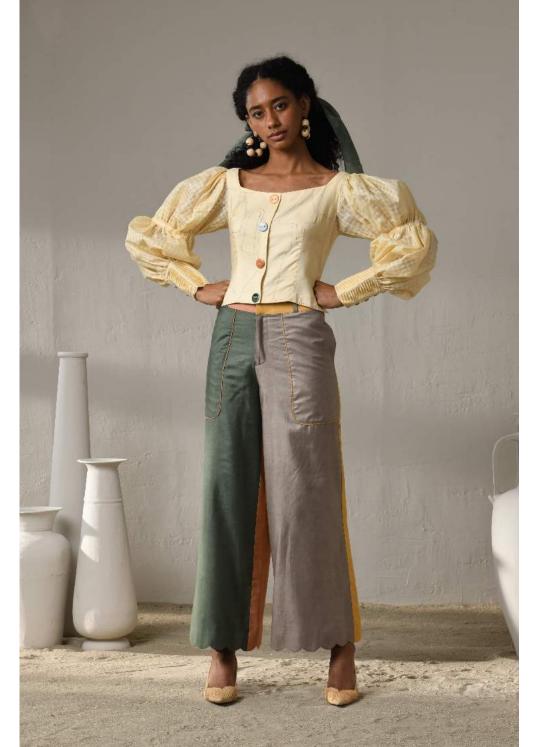

# | METAMORPHOSIS

Holding fast to the connate characteristics of FromSoil, the collection presents ultimate luxury, finesse and craftsmanship.

The selected combination of five colours [metaphorical representation of the all five elements of nature which are embodied in pottery], along with the motifs & shadows inspired by clay structures, sets an earthy redolence that permeates the collection as well as your body & soul.

C2/3909

OLPE -

C2/3928

LOUTROPHORUS

KYATHOS-

C2/3916

YUNOMI blouse -