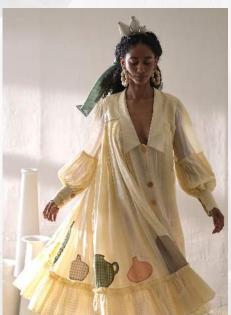

# | METAMORPHOSIS

Holding fast to the connate characteristics of FromSoil, the collection presents ultimate luxury, finesse and craftsmanship.

The selected combination of five colours [metaphorical representation of the all five elements of nature which are embodied in pottery], along with the motifs & shadows inspired by clay structures, sets an earthy redolence that permeates the collection as well as your body & soul.

#### BISQUE

C2/3920

C2/3912

FLAMBÉ DUSK —

— CANDLING

The extensive yet subtle hand embroidered patch work & shadows, paired with delicate fabric manipulation, elaborate layers and loose flow inspired by the convex movements of a potter's masterly hands, makes every piece of this story a spellbinding