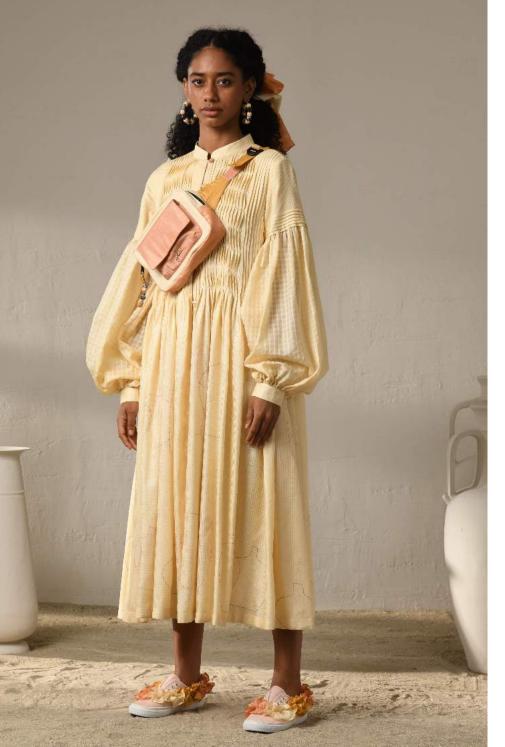

# | METAMORPHOSIS

Holding fast to the connate characteristics of FromSoil, the collection presents ultimate luxury, finesse and craftsmanship.

The selected combination of five colours [metaphorical representation of the all five elements of nature which are embodied in pottery], along with the motifs & shadows inspired by clay structures, sets an earthy redolence that permeates the collection as well as your body & soul.

Our finest & ultra light silk fabric comes directly from silk weaving hubs in India & extends not only to the clothing but down to every single meticulously hand embroidered patch motif.

C2/3919

TENMOKU DAWN