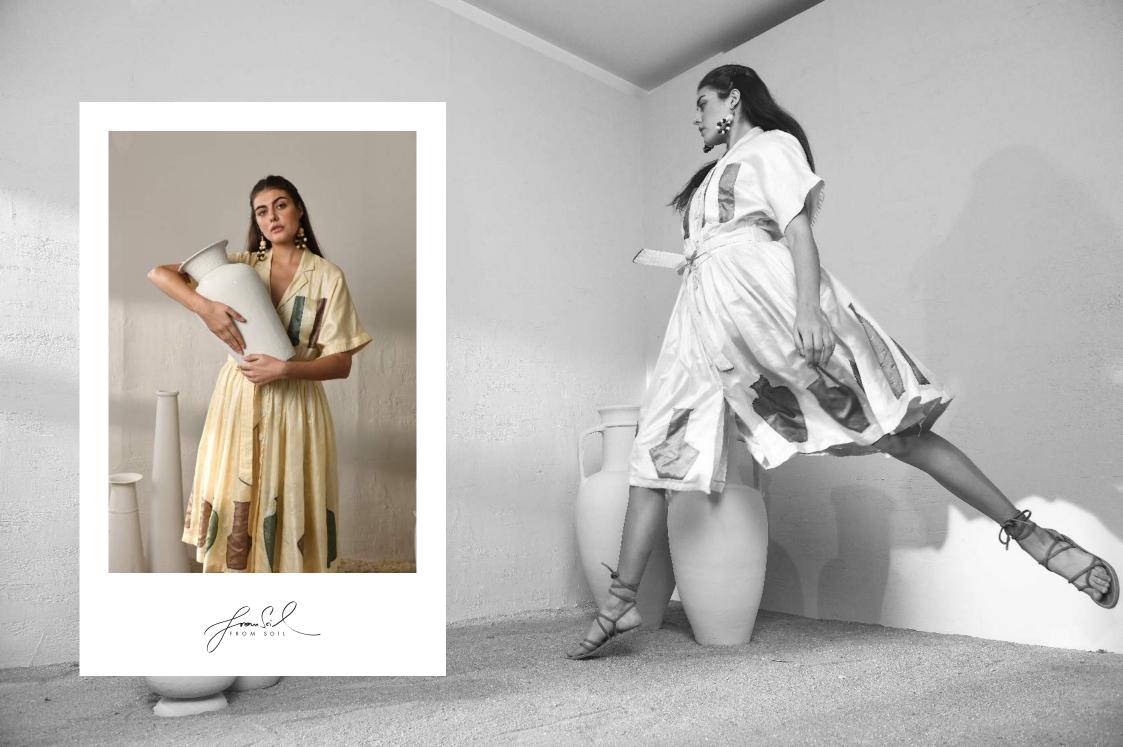

# | METAMORPHOSIS

Holding fast to the connate characteristics of FromSoil, the collection presents ultimate luxury, finesse and craftsmanship.

The selected combination of five colours [metaphorical representation of the all five elements of nature which are embodied in pottery], along with the motifs & shadows inspired by clay structures, sets an earthy redolence that permeates the collection as well as your body & soul.

Our finest & ultra light silk fabric comes directly from silk weaving hubs in India & extends not only to the clothing but down to every single meticulously hand embroidered patch motif.

C2/3919

TENMOKU DAWN