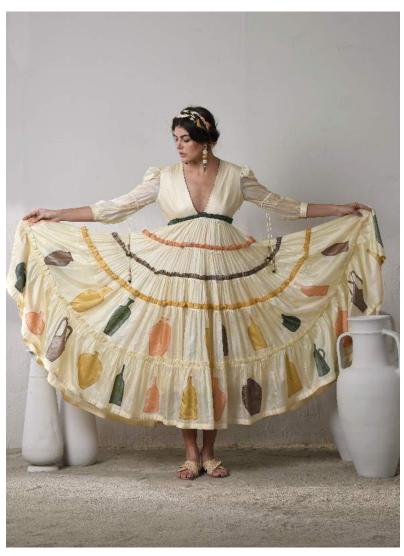

#### BISQUE

C2/3920

C2/3912

FLAMBÉ DUSK —

— CANDLING

The extensive yet subtle hand embroidered patch work & shadows, paired with delicate fabric manipulation, elaborate layers and loose flow inspired by the convex movements of a potter's masterly hands, makes every piece of this story a spellbinding