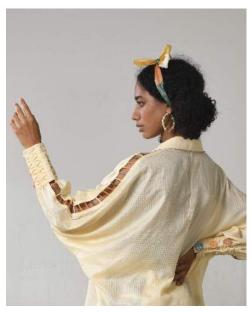

# | METAMORPHOSIS

Holding fast to the connate characteristics of FromSoil, the collection presents ultimate luxury, finesse and craftsmanship.

The selected combination of five colours [metaphorical representation of the all five elements of nature which are embodied in pottery], along with the motifs & shadows inspired by clay structures, sets an earthy redolence that permeates the collection as well as your body & soul.

#### BISQUE

C2/3920

C2/3912

FLAMBÉ DUSK —

— CANDLING

The extensive yet subtle hand embroidered patch work & shadows, paired with delicate fabric manipulation, elaborate layers and loose flow inspired by the convex movements of a potter's masterly hands, makes every piece of this story a spellbinding