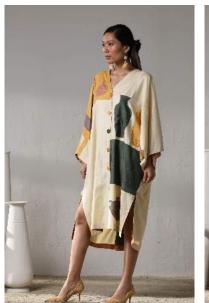

#### BISQUE

C2/3920

C2/3912

FLAMBÉ DUSK —

— CANDLING

The extensive yet subtle hand embroidered patch work & shadows, paired with delicate fabric manipulation, elaborate layers and loose flow inspired by the convex movements of a potter's masterly hands, makes every piece of this story a spellbinding