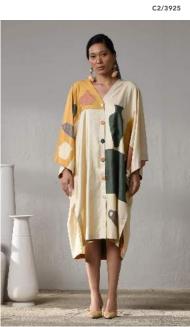

#### BISQUE

C2/3920

C2/3912

FLAMBÉ DUSK —

— CANDLING

The extensive yet subtle hand embroidered patch work & shadows, paired with delicate fabric manipulation, elaborate layers and loose flow inspired by the convex movements of a potter's masterly hands, makes every piece of this story a spellbinding