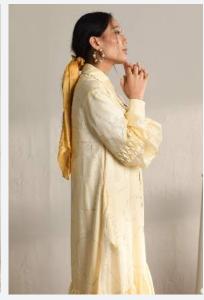

# | METAMORPHOSIS

Holding fast to the connate characteristics of FromSoil, the collection presents ultimate luxury, finesse and craftsmanship.

The selected combination of five colours [metaphorical representation of the all five elements of nature which are embodied in pottery], along with the motifs & shadows inspired by clay structures, sets an earthy redolence that permeates the collection as well as your body & soul.

Our finest & ultra light silk fabric comes directly from silk weaving hubs in India & extends not only to the clothing but down to every single meticulously hand embroidered patch motif.

C2/3919

TENMOKU DAWN