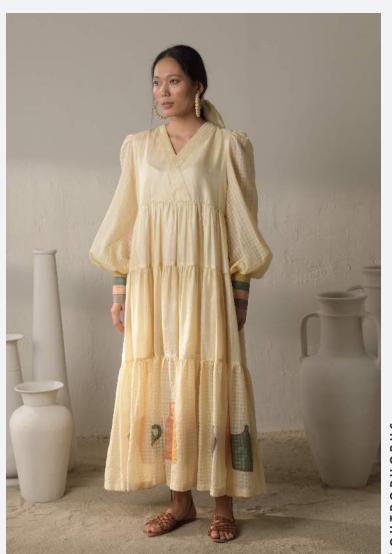

# | METAMORPHOSIS

Holding fast to the connate characteristics of FromSoil, the collection presents ultimate luxury, finesse and craftsmanship.

The selected combination of five colours [metaphorical representation of the all five elements of nature which are embodied in pottery], along with the motifs & shadows inspired by clay structures, sets an earthy redolence that permeates the collection as well as your body & soul.

Our finest & ultra light silk fabric comes directly from silk weaving hubs in India & extends not only to the clothing but down to every single meticulously hand embroidered patch motif.

C2/3919

TENMOKU DAWN