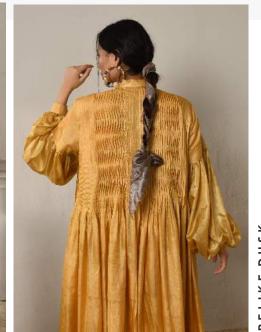

# | METAMORPHOSIS

Holding fast to the connate characteristics of FromSoil, the collection presents ultimate luxury, finesse and craftsmanship.

The selected combination of five colours [metaphorical representation of the all five elements of nature which are embodied in pottery], along with the motifs & shadows inspired by clay structures, sets an earthy redolence that permeates the collection as well as your body & soul.

#### BISQUE

C2/3920

C2/3912

FLAMBÉ DUSK —

— CANDLING

The extensive yet subtle hand embroidered patch work & shadows, paired with delicate fabric manipulation, elaborate layers and loose flow inspired by the convex movements of a potter's masterly hands, makes every piece of this story a spellbinding