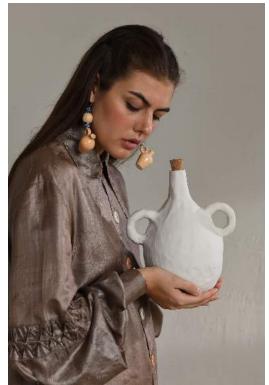

# | METAMORPHOSIS

Holding fast to the connate characteristics of FromSoil, the collection presents ultimate luxury, finesse and craftsmanship.

The selected combination of five colours [metaphorical representation of the all five elements of nature which are embodied in pottery], along with the motifs & shadows inspired by clay structures, sets an earthy redolence that permeates the collection as well as your body & soul.

Our finest & ultra light silk fabric comes directly from silk weaving hubs in India & extends not only to the clothing but down to every single meticulously hand embroidered patch motif.

C2/3919

TENMOKU DAWN