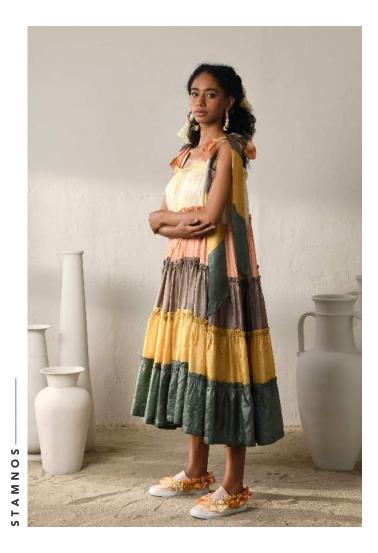

# | METAMORPHOSIS

Holding fast to the connate characteristics of FromSoil, the collection presents ultimate luxury, finesse and craftsmanship.

The selected combination of five colours [metaphorical representation of the all five elements of nature which are embodied in pottery], along with the motifs & shadows inspired by clay structures, sets an earthy redolence that permeates the collection as well as your body & soul.

Our finest & ultra light silk fabric comes directly from silk weaving hubs in India & extends not only to the clothing but down to every single meticulously hand embroidered patch motif.

C2/3919

TENMOKU DAWN