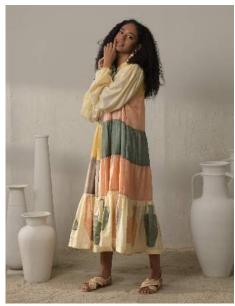

# | METAMORPHOSIS

Holding fast to the connate characteristics of FromSoil, the collection presents ultimate luxury, finesse and craftsmanship.

The selected combination of five colours [metaphorical representation of the all five elements of nature which are embodied in pottery], along with the motifs & shadows inspired by clay structures, sets an earthy redolence that permeates the collection as well as your body & soul.

#### BISQUE

C2/3920

C2/3912

FLAMBÉ DUSK —

— CANDLING

The extensive yet subtle hand embroidered patch work & shadows, paired with delicate fabric manipulation, elaborate layers and loose flow inspired by the convex movements of a potter's masterly hands, makes every piece of this story a spellbinding