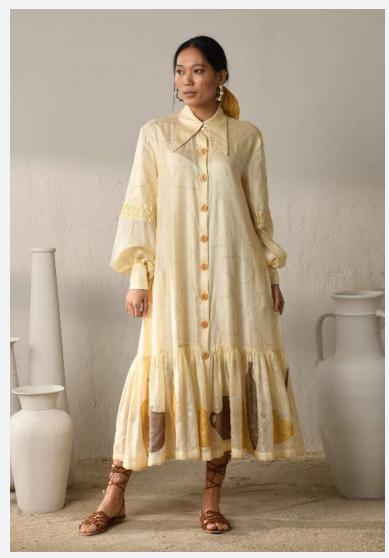

# | METAMORPHOSIS

Holding fast to the connate characteristics of FromSoil, the collection presents ultimate luxury, finesse and craftsmanship.

The selected combination of five colours [metaphorical representation of the all five elements of nature which are embodied in pottery], along with the motifs & shadows inspired by clay structures, sets an earthy redolence that permeates the collection as well as your body & soul.

#### BISQUE

C2/3920

C2/3912

FLAMBÉ DUSK —

— CANDLING

The extensive yet subtle hand embroidered patch work & shadows, paired with delicate fabric manipulation, elaborate layers and loose flow inspired by the convex movements of a potter's masterly hands, makes every piece of this story a spellbinding