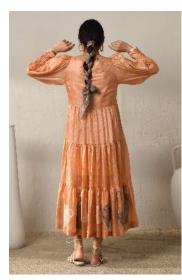

#### BISQUE

C2/3920

C2/3912

FLAMBÉ DUSK —

— CANDLING

The extensive yet subtle hand embroidered patch work & shadows, paired with delicate fabric manipulation, elaborate layers and loose flow inspired by the convex movements of a potter's masterly hands, makes every piece of this story a spellbinding