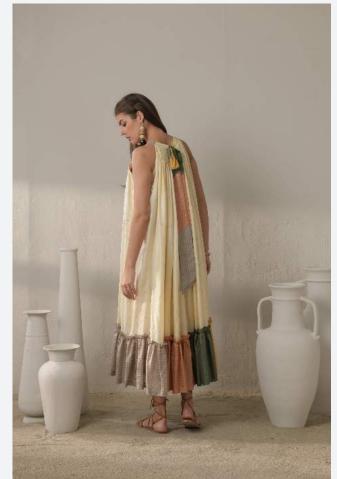

# | METAMORPHOSIS

Holding fast to the connate characteristics of FromSoil, the collection presents ultimate luxury, finesse and craftsmanship.

The selected combination of five colours [metaphorical representation of the all five elements of nature which are embodied in pottery], along with the motifs & shadows inspired by clay structures, sets an earthy redolence that permeates the collection as well as your body & soul.

Our finest & ultra light silk fabric comes directly from silk weaving hubs in India & extends not only to the clothing but down to every single meticulously hand embroidered patch motif.

C2/3919

TENMOKU DAWN