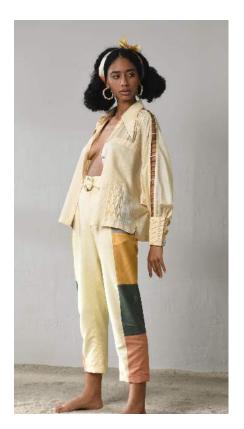

# | METAMORPHOSIS

Holding fast to the connate characteristics of FromSoil, the collection presents ultimate luxury, finesse and craftsmanship.

The selected combination of five colours [metaphorical representation of the all five elements of nature which are embodied in pottery], along with the motifs & shadows inspired by clay structures, sets an earthy redolence that permeates the collection as well as your body & soul.

#### BISQUE

C2/3920

C2/3912

FLAMBÉ DUSK —

— CANDLING

The extensive yet subtle hand embroidered patch work & shadows, paired with delicate fabric manipulation, elaborate layers and loose flow inspired by the convex movements of a potter's masterly hands, makes every piece of this story a spellbinding