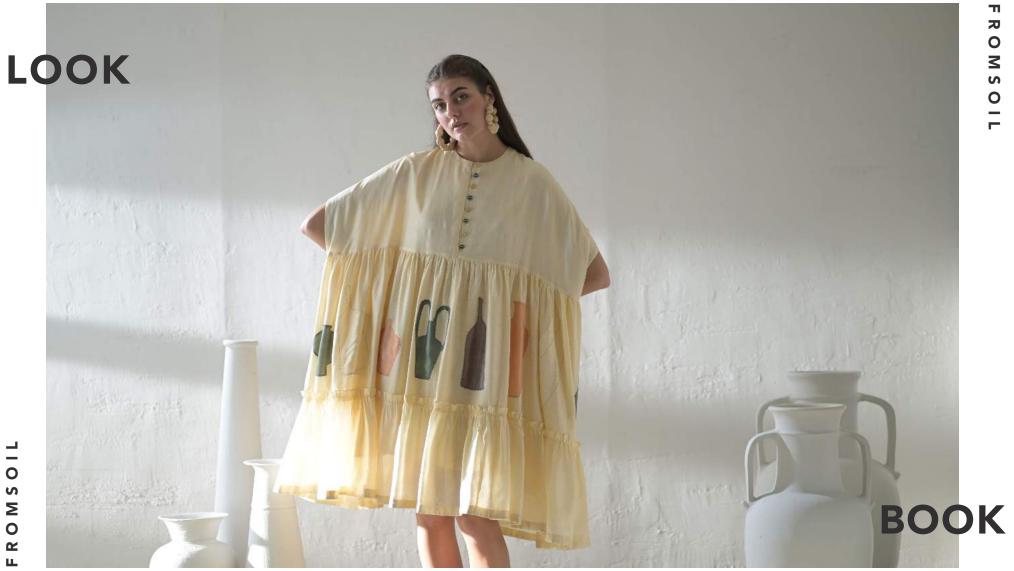

# | METAMORPHOSIS

Holding fast to the connate characteristics of FromSoil, the collection presents ultimate luxury, finesse and craftsmanship.

The selected combination of five colours [metaphorical representation of the all five elements of nature which are embodied in pottery], along with the motifs & shadows inspired by clay structures, sets an earthy redolence that permeates the collection as well as your body & soul.

#### BISQUE

C2/3920

C2/3912

FLAMBÉ DUSK —

— CANDLING

The extensive yet subtle hand embroidered patch work & shadows, paired with delicate fabric manipulation, elaborate layers and loose flow inspired by the convex movements of a potter's masterly hands, makes every piece of this story a spellbinding