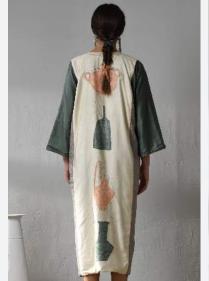

# | METAMORPHOSIS

Holding fast to the connate characteristics of FromSoil, the collection presents ultimate luxury, finesse and craftsmanship.

The selected combination of five colours [metaphorical representation of the all five elements of nature which are embodied in pottery], along with the motifs & shadows inspired by clay structures, sets an earthy redolence that permeates the collection as well as your body & soul.

#### BISQUE

C2/3920

C2/3912

FLAMBÉ DUSK —

— CANDLING

The extensive yet subtle hand embroidered patch work & shadows, paired with delicate fabric manipulation, elaborate layers and loose flow inspired by the convex movements of a potter's masterly hands, makes every piece of this story a spellbinding