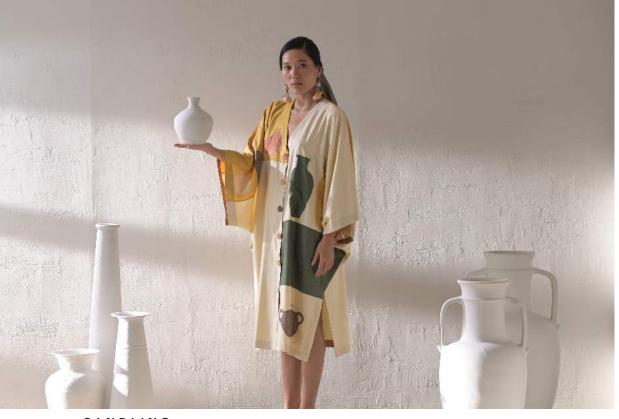

#### BISQUE

C2/3920

C2/3912

FLAMBÉ DUSK —

— CANDLING

The extensive yet subtle hand embroidered patch work & shadows, paired with delicate fabric manipulation, elaborate layers and loose flow inspired by the convex movements of a potter's masterly hands, makes every piece of this story a spellbinding