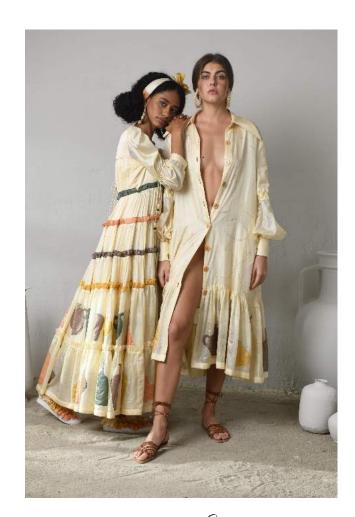

# | METAMORPHOSIS

Holding fast to the connate characteristics of FromSoil, the collection presents ultimate luxury, finesse and craftsmanship.

The selected combination of five colours [metaphorical representation of the all five elements of nature which are embodied in pottery], along with the motifs & shadows inspired by clay structures, sets an earthy redolence that permeates the collection as well as your body & soul.

Our finest & ultra light silk fabric comes directly from silk weaving hubs in India & extends not only to the clothing but down to every single meticulously hand embroidered patch motif.

C2/3919

TENMOKU DAWN