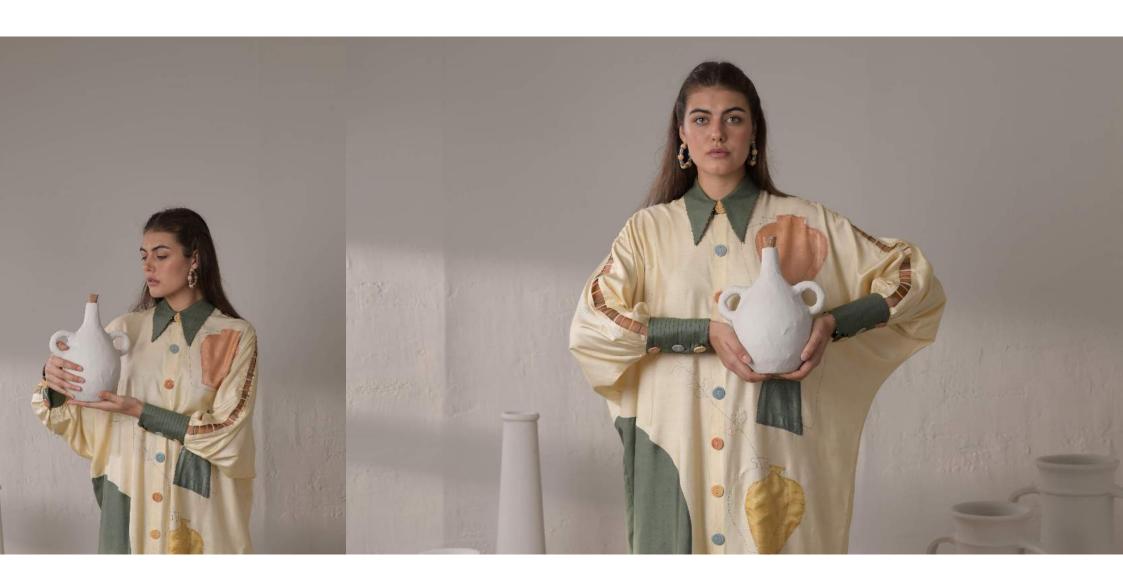

# | METAMORPHOSIS

Holding fast to the connate characteristics of FromSoil, the collection presents ultimate luxury, finesse and craftsmanship.

The selected combination of five colours [metaphorical representation of the all five elements of nature which are embodied in pottery], along with the motifs & shadows inspired by clay structures, sets an earthy redolence that permeates the collection as well as your body & soul.

#### BISQUE

C2/3920

C2/3912

FLAMBÉ DUSK —

— CANDLING

The extensive yet subtle hand embroidered patch work & shadows, paired with delicate fabric manipulation, elaborate layers and loose flow inspired by the convex movements of a potter's masterly hands, makes every piece of this story a spellbinding