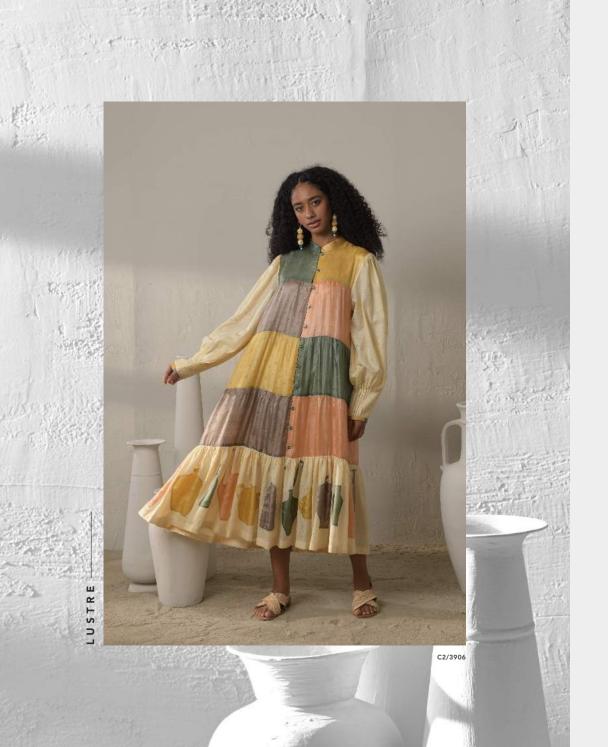

# | METAMORPHOSIS

Holding fast to the connate characteristics of FromSoil, the collection presents ultimate luxury, finesse and craftsmanship.

The selected combination of five colours [metaphorical representation of the all five elements of nature which are embodied in pottery], along with the motifs & shadows inspired by clay structures, sets an earthy redolence that permeates the collection as well as your body & soul.

Our finest & ultra light silk fabric comes directly from silk weaving hubs in India & extends not only to the clothing but down to every single meticulously hand embroidered patch motif.

C2/3919

TENMOKU DAWN