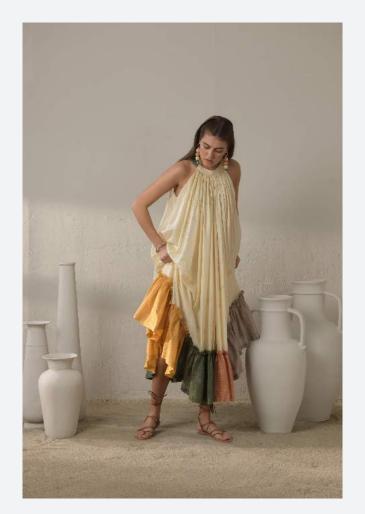

# | METAMORPHOSIS

Holding fast to the connate characteristics of FromSoil, the collection presents ultimate luxury, finesse and craftsmanship.

The selected combination of five colours [metaphorical representation of the all five elements of nature which are embodied in pottery], along with the motifs & shadows inspired by clay structures, sets an earthy redolence that permeates the collection as well as your body & soul.

Our finest & ultra light silk fabric comes directly from silk weaving hubs in India & extends not only to the clothing but down to every single meticulously hand embroidered patch motif.

C2/3919

TENMOKU DAWN