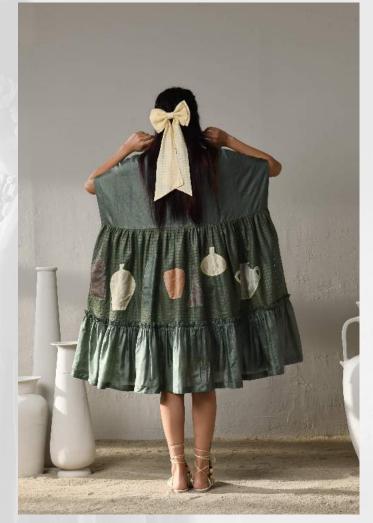

# | METAMORPHOSIS

Holding fast to the connate characteristics of FromSoil, the collection presents ultimate luxury, finesse and craftsmanship.

The selected combination of five colours [metaphorical representation of the all five elements of nature which are embodied in pottery], along with the motifs & shadows inspired by clay structures, sets an earthy redolence that permeates the collection as well as your body & soul.

#### BISQUE

C2/3920

C2/3912

FLAMBÉ DUSK —

— CANDLING

The extensive yet subtle hand embroidered patch work & shadows, paired with delicate fabric manipulation, elaborate layers and loose flow inspired by the convex movements of a potter's masterly hands, makes every piece of this story a spellbinding