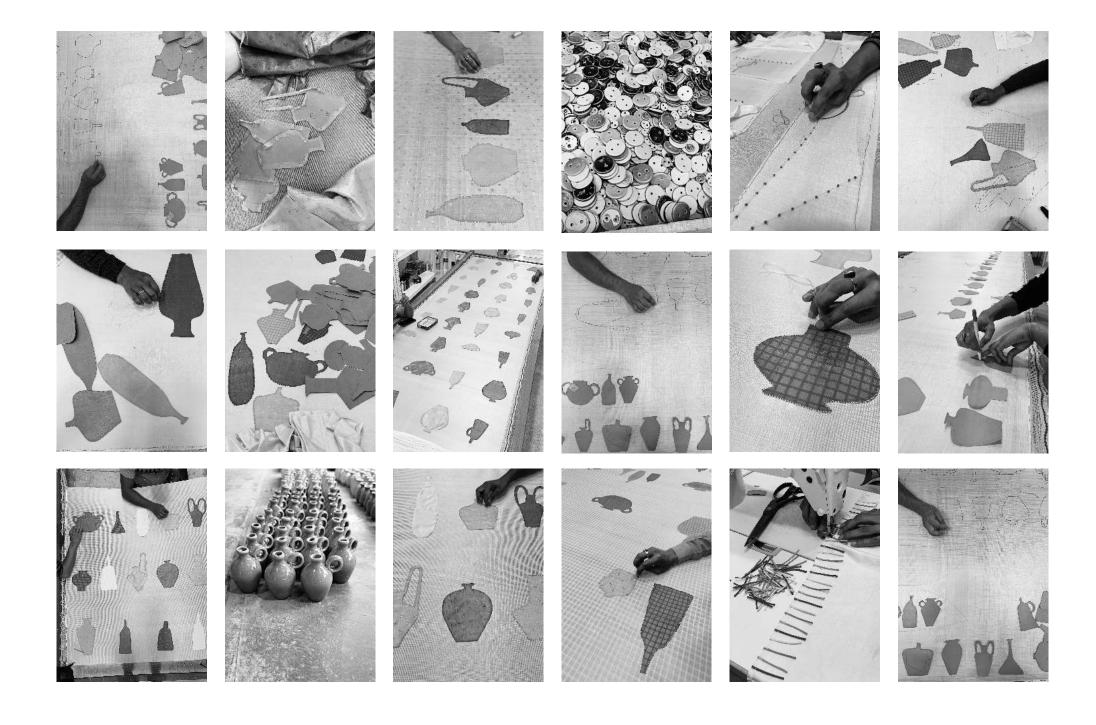

Our finest & ultra light silk fabric comes directly from silk weaving hubs in India & extends not only to the clothing but down to every single meticulously hand embroidered patch motif.

C2/3919

TENMOKU DAWN

#### BISQUE

C2/3920

C2/3912

FLAMBÉ DUSK —

— CANDLING

The extensive yet subtle hand embroidered patch work & shadows, paired with delicate fabric manipulation, elaborate layers and loose flow inspired by the convex movements of a potter's masterly hands, makes every piece of this story a spellbinding